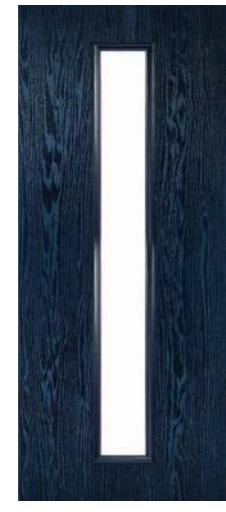

# nxt-gen Eclat

Main image: Porcelain Blue with Palma glass.

Edwardian

Kara Zinc or Brass Caming<sup>\*</sup>

New 2022 colour

Scotia Zinc or Brass Caming

Monza

Palma

Trieste

Valentia

\* Kara colour available in Zinc only.

Colours shown should be used for guidance only as the limitations in the printing process may mean that colours vary from those illustrated.

Sierra

16