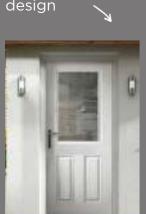

# nxt-gen Elegance

Main image: Distinction Anthracite Grey with Savana glass.

ALC: N

Kara Zinc or Brass Caming\*

Lunna

Monza

Palma

Savana