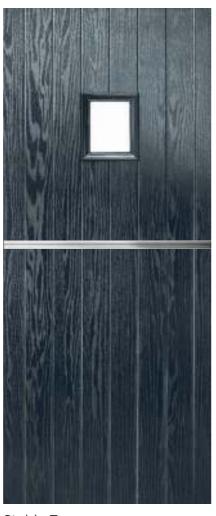

# nxt-gen Craftsman

Main image: White with Kara Brass glass.

Aspen

Edwardian

Think about what floor will complement the look and feel of your door. A tiled floor gives a feeling of grandeur.

Kara Brass

glass to impress