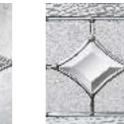

# nxt-gen Classical

Main image: Distinction Agate Grey with Palma glass.

Andorra Zinc or Brass Caming

Aspen

Edwardian

Lunna

V

Monza

Style notes

Tap into your imagination and discover colour. Opt for a classic grey on the inside of your door to create a cool and contemporary look.

Palma

Savana

Scotia Zinc or Brass Caming

Sierra

Trieste

Valentia