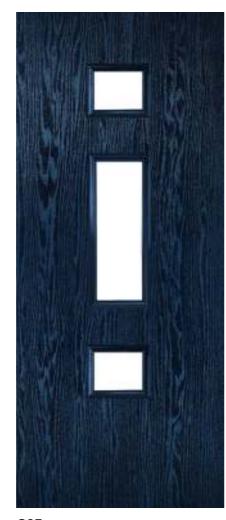

# nxt-gen Eclat

Main image: Porcelain Blue with Palma glass.

Edwardian

Kara Zinc or Brass Caming<sup>\*</sup>

New 2022 colour

Scotia Zinc or Brass Caming

Monza

Palma

Trieste

Valentia

\* Kara colour available in Zinc only.

Colours shown should be used for guidance only as the limitations in the printing process may mean that colours vary from those illustrated.

Sierra

16