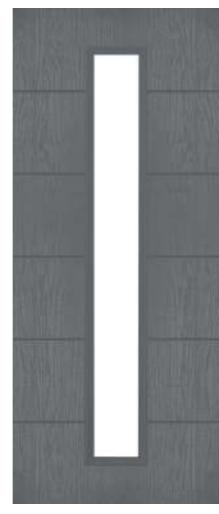

# nxt-gen Esteem

Main image: Distinction Anthracite Grey with Kara Brass glass.

Andorra Aspen

Savana

Palma

Scotia Zinc or Brass Caming

Edwardian Kara Zinc or Brass Caming\*

Valentia

\* Kara colour available in Zinc only.

14

Colours shown should be used for guidance only as the limitations in the printing process may mean that colours vary from those illustrated.