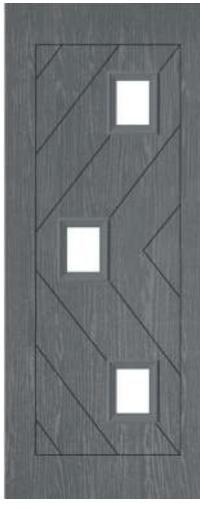

# nxt-gen Eclat Arch

Main image: Distinction Steel Blue with Andorra Zinc glass.

Andorra Zinc or Brass Caming

Edwardian

Lunna

Scotia Zinc or Brass Caming

Sierra

Aspen

Kara Zinc or Brass Caming\*

Monza

Savana Zinc or Brass Caming

Trieste

Valentia

Alternate Signature Eclat Arch with Grid design

18

Colours shown should be used for guidance only as the limitations in the printing process may mean that colours vary from those illustrated.