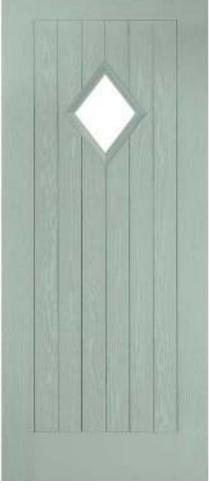

# nxt-gen Esteem

Main image: Distinction Anthracite Grey with Kara Brass glass.

Andorra Aspen

Savana

Palma

Scotia Zinc or Brass Caming

Edwardian Kara Zinc or Brass Caming\*

Valentia