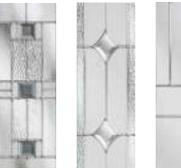

### Choose your glass design

Complement your new composite door with one of our decorative glass designs. Providing the finishing touch, there's a design to suit every property style traditional, period, contemporary and modern.

# nxt-gen Esteem

Main image: Distinction Anthracite Grey with Kara Brass glass.

Andorra Aspen

Savana

Palma

Scotia Zinc or Brass Caming

Edwardian Kara Zinc or Brass Caming\*

Valentia