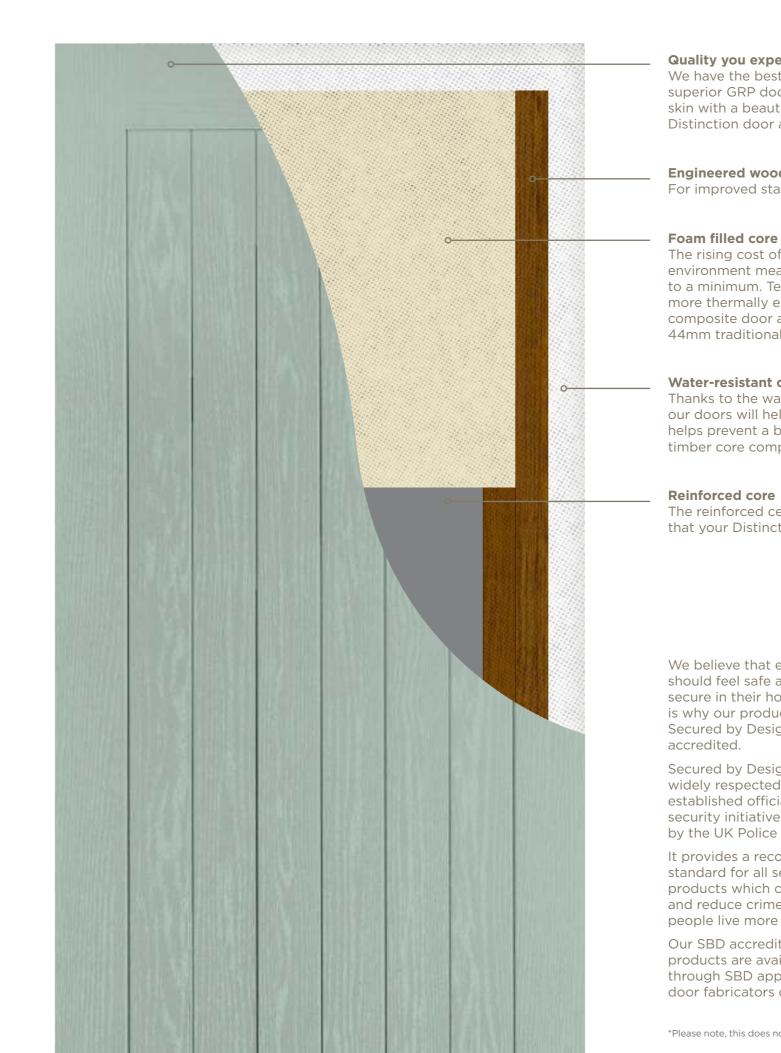

### **Quality you expect**

We have the best product in the market by far. Our superior GRP doors have a high impact resistant skin with a beautiful woodgrain finish which gives a Distinction door an authentic and premium aesthetic.

### Engineered wood

For improved stability.

The rising cost of energy bills and the impact on the environment means we all want to keep our consumption to a minimum. Tests prove that a Distinction door is 19% more thermally efficient than a 48mm solid timber core composite door and 17% more thermally efficient than a 44mm traditional timber panelled door.

### Water-resistant composites

Thanks to the water-resistant polymer composite rails, our doors will help keep water absorption away, this helps prevent a bowed door that could happen with solid timber core composite doors on the market.

The reinforced central board gives you extra reassurance that your Distinction door is both solid and secure.

We believe that everyone should feel safe and secure in their home, that is why our products\* are Secured by Design (SBD)