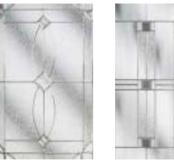

# nxt-gen Esteem

Main image: Distinction Anthracite Grey with Kara Brass glass.

Andorra Aspen

Savana

Palma

Scotia Zinc or Brass Caming

Edwardian Kara Zinc or Brass Caming\*

Valentia

\* Kara colour available in Zinc only.

14

Colours shown should be used for guidance only as the limitations in the printing process may mean that colours vary from those illustrated.