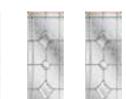

# Elegance Arch

Main image: White with Palma glass.

Andorra Zinc or Brass Caming

Edwardian

Kara Zinc or Brass Caming\*

Lunna

Monza

Savana Zinc or Brass Caming

Scotia Zinc or Brass Caming

Valentia

30

Colours shown should be used for guidance only as the limitations in the printing process may mean that colours vary from those illustrated.

Sierra