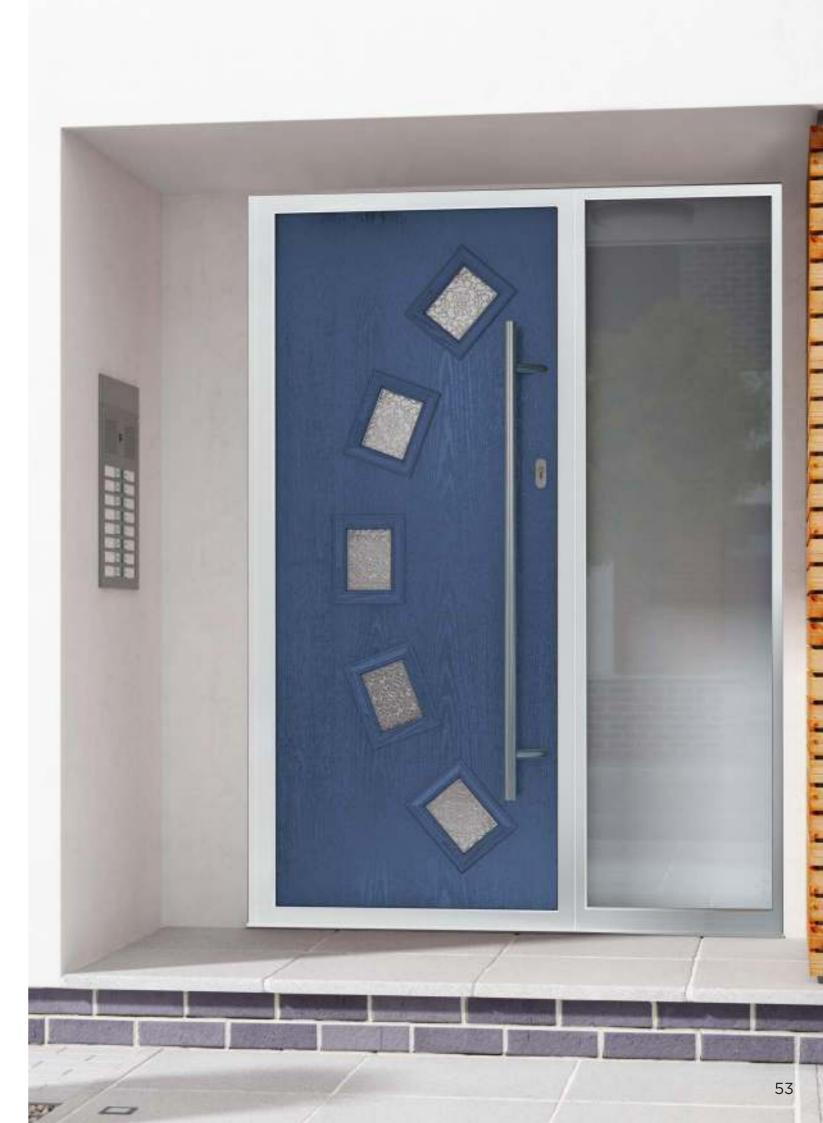

### Blues

Always popular, blue reads as trust, calm and peace. Trend setters predict it to be prominent in both menswear and interiors. Blue is a very dependable colour, a staple in our homes as much as in our wardrobes. Loyalty and integrity are key.