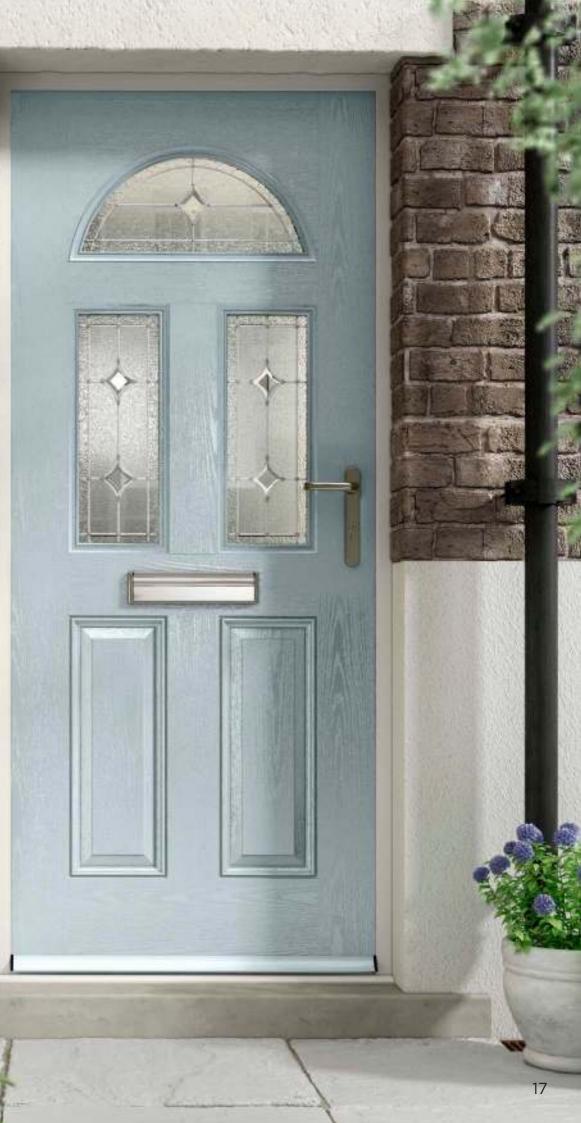

### Blues

Always popular, blue reads as trust, calm and peace. Trend setters predict it to be prominent in both menswear and interiors. Blue is a very dependable colour, a staple in our homes as much as in our wardrobes. Loyalty and integrity are key.