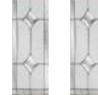

# nxt-gen Esteem

Main image: Distinction Anthracite Grey with Kara Brass glass.

Andorra Aspen

Savana

Palma

Scotia Zinc or Brass Caming

Edwardian Kara Zinc or Brass Caming\*

Valentia

\* Kara colour available in Zinc only.

14

Colours shown should be used for guidance only as the limitations in the printing process may mean that colours vary from those illustrated.