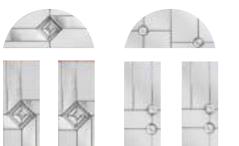

# nxt-gen Eclat Arch

Main image: Distinction Steel Blue with Andorra Zinc glass.

Andorra Zinc or Brass Caming

Edwardian

Lunna

Scotia Zinc or Brass Caming

Sierra

Aspen

Kara Zinc or Brass Caming\*

Monza

Savana Zinc or Brass Caming

Trieste

Valentia

Alternate Signature Eclat Arch with Grid design

18

Colours shown should be used for guidance only as the limitations in the printing process may mean that colours vary from those illustrated.