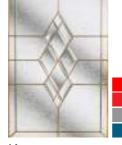

# nxt-gen Elegance

Main image: Distinction Anthracite Grey with Savana glass.

ALC: N

Kara Zinc or Brass Caming\*

Lunna

Monza

Palma

Savana