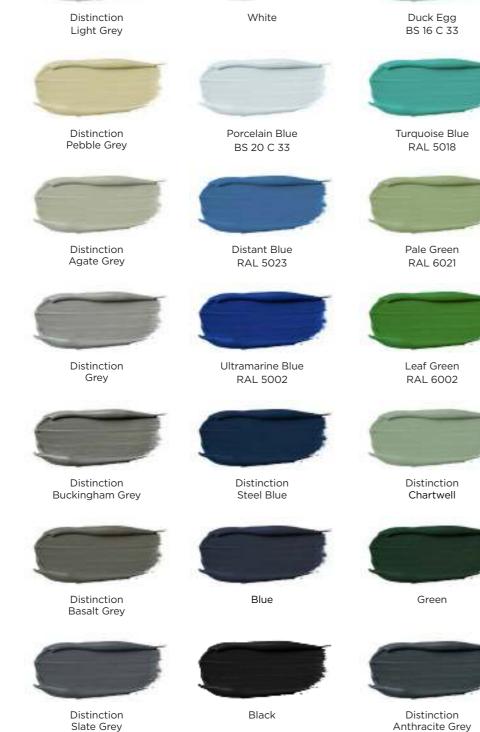

# Colour Palette

Carefully curated in-house, our non-toxic, odourless, low emission and eco-friendly bespoke paint range\* offers something different.

You can choose a colour for both inside and out, and they don't need to match.

### Disclaimer:

\*White, Black, Blue, Green, Red, Rosewood, Gold Oak, Distinction Anthracite Grey and Chartwell are colours available from stock. Colours shown should be used for guidance only as the limitations in the printing process may mean that colours vary from those illustrated.