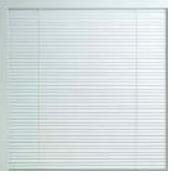

# New England Quarter

Main image: Distinction Pebble Grey with Edwardian glass.

Kara Zinc

The adjustable Mini Blind lets you control the amount of light and privacy that you need.

32

DD-Cots

Mini Blind\*

Clear