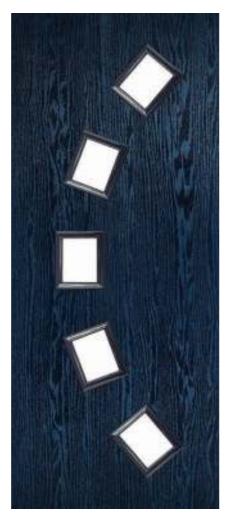

# nxt-gen Esteem

Main image: Distinction Anthracite Grey with Kara Brass glass.

Andorra Aspen

Savana

Palma

Scotia Zinc or Brass Caming

Edwardian Kara Zinc or Brass Caming\*

Valentia