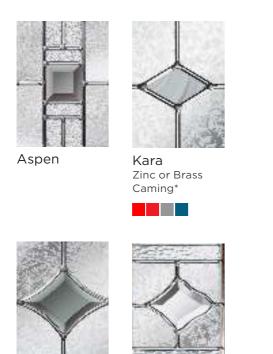

# nxt-gen Esteem

Main image: Distinction Anthracite Grey with Kara Brass glass.

Andorra Aspen

Savana

Palma

Scotia Zinc or Brass Caming

Edwardian Kara Zinc or Brass Caming\*

Valentia

\* Kara colour available in Zinc only.

14

Colours shown should be used for guidance only as the limitations in the printing process may mean that colours vary from those illustrated.