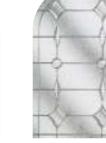

# nxt-gen Eclat Arch

Main image: Distinction Steel Blue with Andorra Zinc glass.

Andorra Zinc or Brass Caming

Edwardian

Lunna

Scotia Zinc or Brass Caming

Sierra

Aspen

Kara Zinc or Brass Caming\*

Monza

Savana Zinc or Brass Caming

Trieste

Valentia

Alternate Signature Eclat Arch with Grid design

18

Colours shown should be used for guidance only as the limitations in the printing process may mean that colours vary from those illustrated.