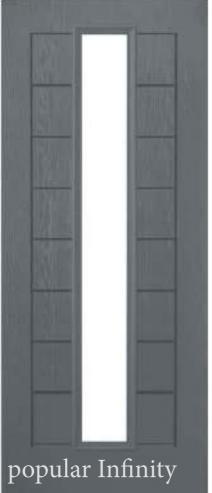

# Infinity

The Infinity Collection is an addition to our already popular contemporary Esprit range.

Discover the full range of colours and glass at door-designer.co.uk.

GD08 Left, centre and right available