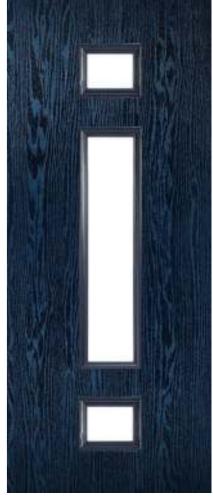

# 3 Quarter Lite

Main image: Distinction Black with Kara Zinc glass.

Kara Zinc

Monza

Palma