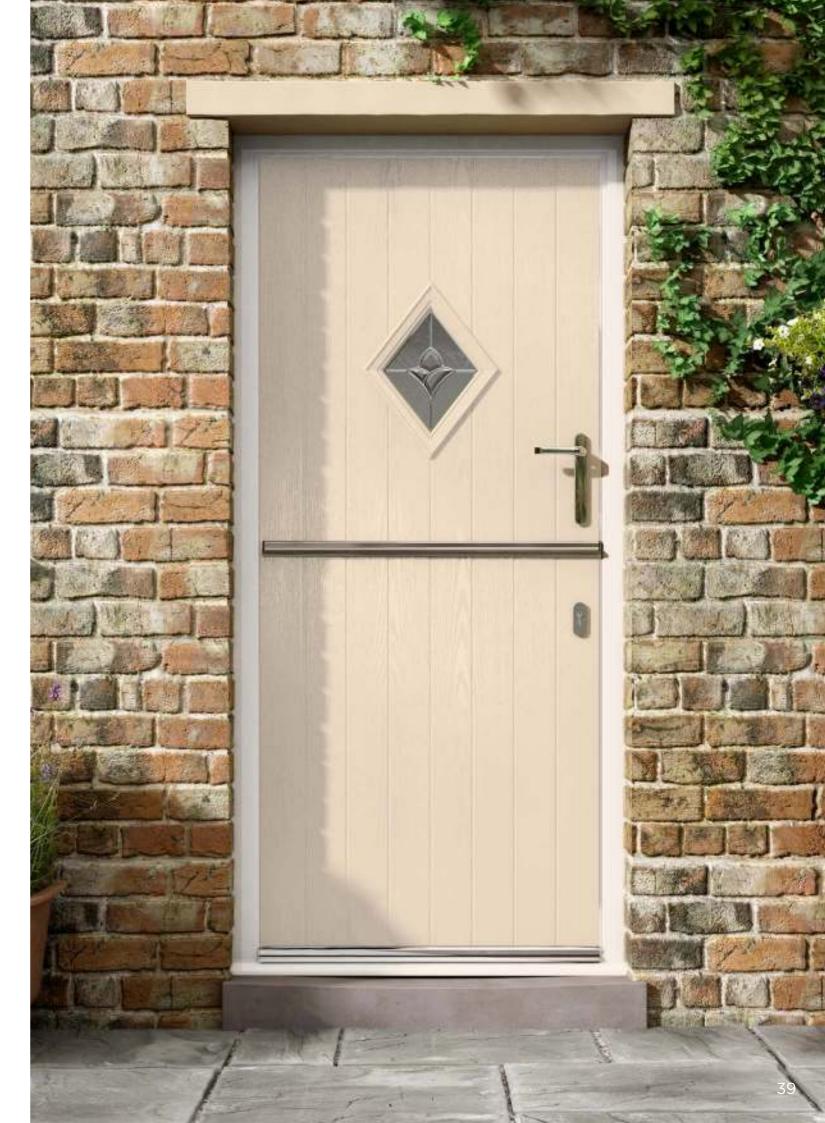

## Stable

Main image: Distinction Cream White with Andorra Zinc Glass.

Discover the full range of colours and glass at door-designer.co.uk.

Constructed to provide stability, security, and weather protection

Stable Renown

Edwardian

Stable Quarter

Kara Zinc

Mini Blind\*

Monza

 $^{\ast}$  Right hand mechanism only when viewed from the inside.

Lunna