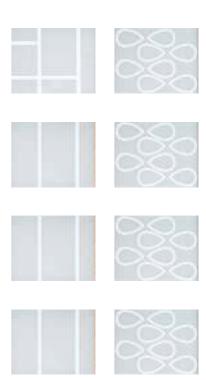

C23 Left, centre and right available

rin

 $\checkmark$ 

Kara Zinc or Brass Caming\*

-14

Remember you can choose a colour for both inside and out, and they don't need to match.

C25 Centre only

Eclipse