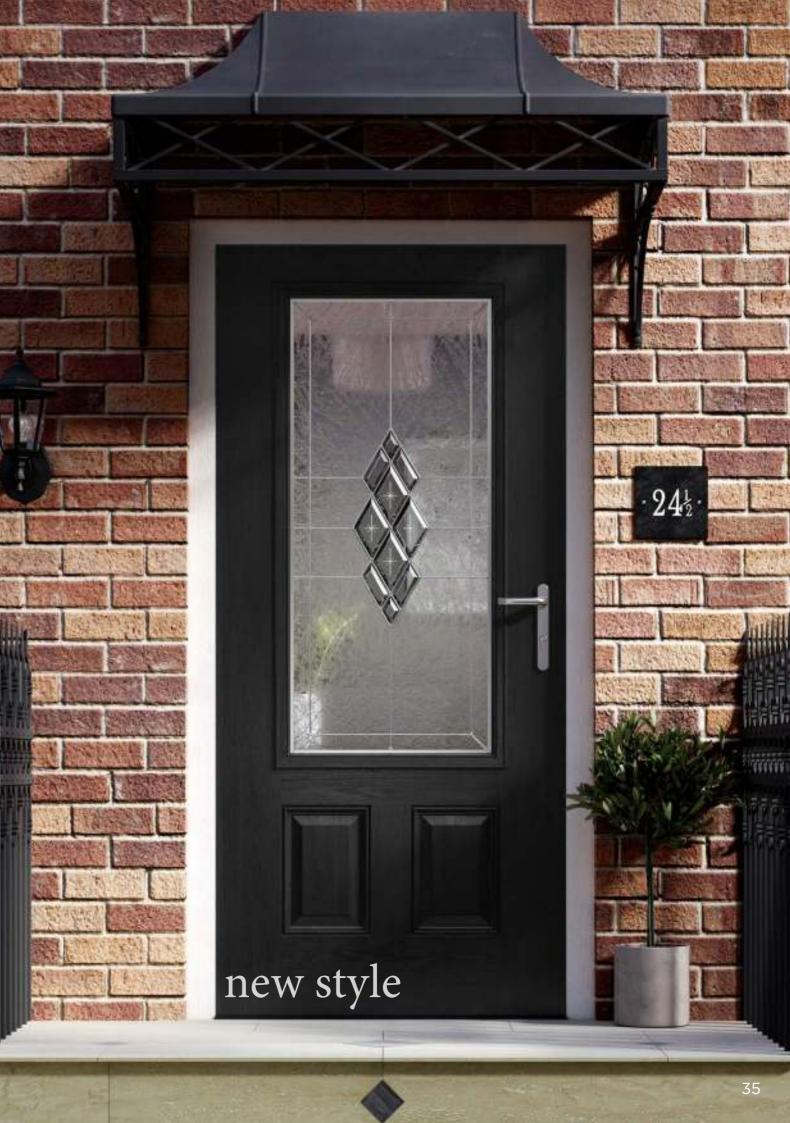

# nxt-gen Esteem

Main image: Distinction Anthracite Grey with Kara Brass glass.

Andorra Aspen

Savana

Palma

Scotia Zinc or Brass Caming

Edwardian Kara Zinc or Brass Caming\*

Valentia