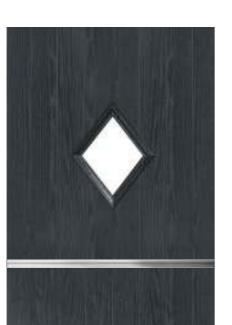

# nxt-gen Esteem

Main image: Distinction Anthracite Grey with Kara Brass glass.

Andorra Aspen

Savana

Palma

Scotia Zinc or Brass Caming

Edwardian Kara Zinc or Brass Caming\*

Valentia