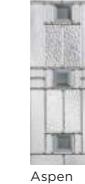

# nxt-gen Esteem

Main image: Distinction Anthracite Grey with Kara Brass glass.

Andorra Aspen

Savana

Palma

Scotia Zinc or Brass Caming

Edwardian Kara Zinc or Brass Caming\*

Valentia