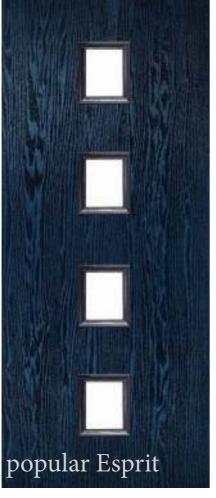

# Infinity

The Infinity Collection is an addition to our already popular contemporary Esprit range.

Discover the full range of colours and glass at door-designer.co.uk.

GD08 Left, centre and right available

GD09 Left, centre and right available

Discover the full range of colours and glass at door-designer.co.uk.

GD10 Left, centre and right available

Valentia

Canvas

Radiant

Lunna

\* Kara colour available in Zinc only. Colours shown should be used for guidance only as the limitations in the printing process may mean that colours vary from those illustrated.