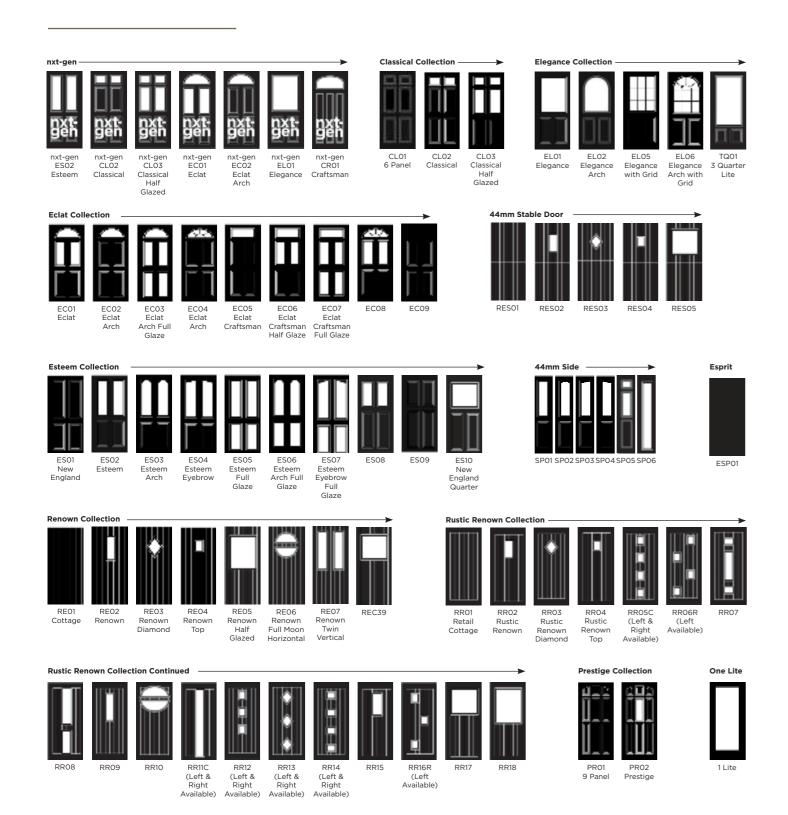

# nxt-gen

The front door. We all know how important with the performance you'd expect from a it is. It's the first thing we see and we use it every day. It protects us and our possessions and helps keep our home safe and warm. All the while, we expect it to look good, and stay looking good.

That's why we have developed the nxtgeneration composite door. Our nxt-gen range combines innovation and simplicity modern composite door.

Characterised by sleek lines and a flush finish, the nxt-gen range oozes style.

Make it your own and choose from over 30 bespoke colours and a wide selection of decorative glass. The nxt-gen range - front doors for modern life.

# Enhance your entrance...

Personalise the front of your home with a doormat. Welcome your guests and keep your floors clean!

nxt-gen range:

| Esteem                | 14 |
|-----------------------|----|
| Eclat                 | 16 |
| Eclat Arch            | 18 |
| Classical Half Glazed | 20 |
| Classical             | 22 |
| Elegance              | 24 |
| Craftsman             | 26 |
|                       |    |

# Signature

A quality front door says a lot about the owner. It makes a statement. It speaks of intent, character and aspiration. Our Signature range does exactly that.

With a more traditional finish, our Signature doors are designed to complement and respect the architecture of your home.

This range is the perfect choice for those wishing to add a touch of classical style and elegance to their home.

With our Signature range there's a door to suit every property. Modern or traditional. Town or country.

# home sweet home

| 30 |
|----|
| 32 |
| 34 |
| 36 |
| 40 |
| 42 |
|    |

# Contemporary

We know that style and security are no longer mutually exclusive. That's why we have great pleasure in introducing you to our contemporary door styles.

This range takes how you think a front door should look and flips it, offering grooves, wood-grain effect and playful glass configurations to create statement door styles.

### Contemporary range:

| Infinity      | 46 |
|---------------|----|
| Esprit        | 52 |
| Esprit Renown | 58 |