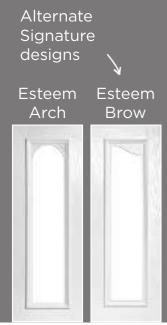

Kara Zinc or Brass Caming\*

Monza

Savana Zinc or Brass Caming

Trieste

Valentia

Alternate Signature Eclat Arch with Grid design

18

Colours shown should be used for guidance only as the limitations in the printing process may mean that colours vary from those illustrated.