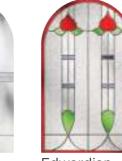

# nxt-gen Esteem

Main image: Distinction Anthracite Grey with Kara Brass glass.

Andorra Aspen

Savana

Palma

Scotia Zinc or Brass Caming

Edwardian Kara Zinc or Brass Caming\*

Valentia