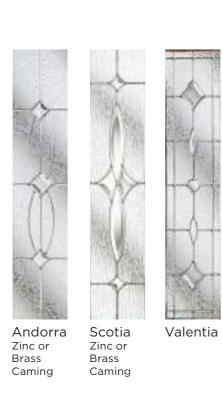

# nxt-gen Esteem

Main image: Distinction Anthracite Grey with Kara Brass glass.

Andorra Aspen

Savana

Palma

Scotia Zinc or Brass Caming

Edwardian Kara Zinc or Brass Caming\*

Valentia

# nxt-gen Eclat

Main image: Porcelain Blue with Palma glass.

Edwardian

Kara Zinc or Brass Caming<sup>\*</sup>

New 2022 colour

Scotia Zinc or Brass Caming

Monza

Palma

Trieste

Valentia

\* Kara colour available in Zinc only.

Colours shown should be used for guidance only as the limitations in the printing process may mean that colours vary from those illustrated.

Sierra

16

# nxt-gen Eclat Arch

Main image: Distinction Steel Blue with Andorra Zinc glass.

Andorra Zinc or Brass Caming

Edwardian

Lunna

Scotia Zinc or Brass Caming

Sierra

Aspen

Kara Zinc or Brass Caming\*

Monza

Savana Zinc or Brass Caming

Trieste

Valentia

Alternate Signature Eclat Arch with Grid design

18

Colours shown should be used for guidance only as the limitations in the printing process may mean that colours vary from those illustrated.

# nxt-gen Classical Half Glazed

Main image: Pale Green with Kara Zinc glass.

Design

Use our online door-designer configurator to create your new

front door today: door-designer.co.uk.

-W-

Aspen

-0-

Monza

Andorra Zinc or Brass Caming

Lunna

Scotia Zinc or Brass Caming

Edwardian

Palma

Trieste

KY

Valentia

+

20

Colours shown should be used for guidance only as the limitations in the printing process may mean that colours vary from those illustrated.

Sierra

# nxt-gen Classical

Main image: Distinction Agate Grey with Palma glass.

Andorra Zinc or Brass Caming

Aspen

Edwardian

Lunna

V

Monza

Style notes

Tap into your imagination and discover colour. Opt for a classic grey on the inside of your door to create a cool and contemporary look.

Palma

Savana

Scotia Zinc or Brass Caming

Sierra

Trieste

Valentia

# nxt-gen Elegance

Main image: Distinction Anthracite Grey with Savana glass.

ALC: N

Kara Zinc or Brass Caming\*

Lunna

Monza

Palma

Savana

Scotia Zinc or Brass Caming

Trieste

Valentia

subtle style

24

Colours shown should be used for guidance only as the limitations in the printing process may mean that colours vary from those illustrated.

# Elegance Arch

Main image: White with Palma glass.

Andorra Zinc or Brass Caming

Edwardian

Kara Zinc or Brass Caming\*

Lunna

Monza

Savana Zinc or Brass Caming

Scotia Zinc or Brass Caming

Valentia

30

Colours shown should be used for guidance only as the limitations in the printing process may mean that colours vary from those illustrated.

Sierra

Stable Diamond

Lunna

Scotia Zinc or Brass Caming

Stable Top

Monza

Andorra Zinc or Brass Caming

Aspen

Lunna

Stable Renown

Edwardian

Stable Quarter

Kara Zinc

Mini Blind\*

Monza

 $^{\ast}$  Right hand mechanism only when viewed from the inside.

Lunna

Edwardian

DD-Stip

Rustic Renown

Andorra Zinc or Brass Caming

Palma

Lunna

styling.

Ideal for a period property

or a modern home wanting

to inject some traditional

Discover the full range of

colours and glass at

door-designer.co.uk.

Rustic Renown Top

Kara Zinc or Brass Caming\*

Scotia Zinc or Brass Caming

Rustic Renown Diamond

Lunna

Andorra Zinc or Brass Caming

Aspen

Edwardian

Kara Zinc or Brass Caming\* 