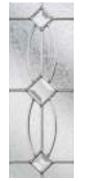

# nxt-gen Esteem

Main image: Distinction Anthracite Grey with Kara Brass glass.

Andorra Aspen

Savana

Palma

Scotia Zinc or Brass Caming

Edwardian Kara Zinc or Brass Caming\*

Valentia