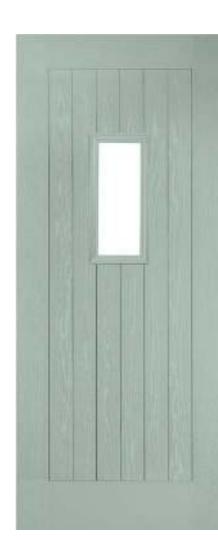

# 3 Quarter Lite

Main image: Distinction Black with Kara Zinc glass.

Kara Zinc

Monza

Palma