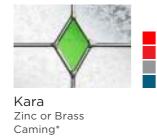

# nxt-gen Esteem

Main image: Distinction Anthracite Grey with Kara Brass glass.

Andorra Aspen

Savana

Palma

Scotia Zinc or Brass Caming

Edwardian Kara Zinc or Brass Caming\*

Valentia

\* Kara colour available in Zinc only.

14

Colours shown should be used for guidance only as the limitations in the printing process may mean that colours vary from those illustrated.