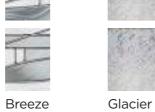

# Esprit

Esprit is a minimal contemporary style door with a grained flush background.

Main image: Distant Blue with Glacier glass.

CO6 Left, centre and right available

CO7 Left and right available