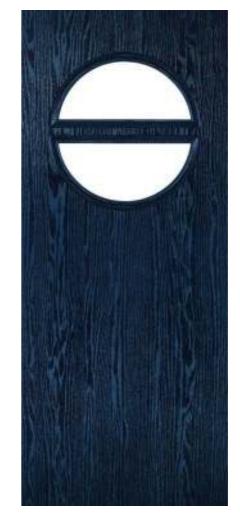

# 3 Quarter Lite

Main image: Distinction Black with Kara Zinc glass.

Kara Zinc

Monza

Palma