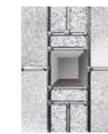

# nxt-gen Esteem

Main image: Distinction Anthracite Grey with Kara Brass glass.

Andorra Aspen

Savana

Palma

Scotia Zinc or Brass Caming

Edwardian Kara Zinc or Brass Caming\*

Valentia