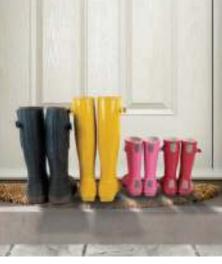

# Enhance your entrance...

Personalise the front of your home with a doormat. Welcome your guests and keep your floors clean!

nxt-gen range:

| Esteem                | 14 |
|-----------------------|----|
| Eclat                 | 16 |
| Eclat Arch            | 18 |
| Classical Half Glazed | 20 |
| Classical             | 22 |
| Elegance              | 24 |
| Craftsman             | 26 |
|                       |    |