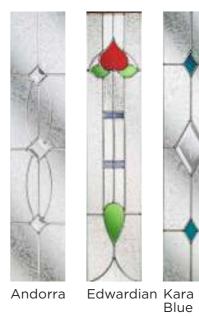

# nxt-gen Esteem

Main image: Distinction Anthracite Grey with Kara Brass glass.

Andorra Aspen

Savana

Palma

Scotia Zinc or Brass Caming

Edwardian Kara Zinc or Brass Caming\*

Valentia

# nxt-gen Eclat

Main image: Porcelain Blue with Palma glass.

Edwardian

Kara Zinc or Brass Caming<sup>\*</sup>

New 2022 colour

Scotia Zinc or Brass Caming

Monza

Palma

Trieste

Valentia

\* Kara colour available in Zinc only.

Colours shown should be used for guidance only as the limitations in the printing process may mean that colours vary from those illustrated.

Sierra

16