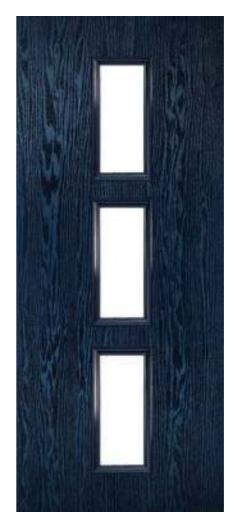

# Elegance Arch

Main image: White with Palma glass.

Andorra Zinc or Brass Caming

Edwardian

Kara Zinc or Brass Caming\*

Lunna

Monza

Savana Zinc or Brass Caming

Scotia Zinc or Brass Caming

Valentia

30

Colours shown should be used for guidance only as the limitations in the printing process may mean that colours vary from those illustrated.

Sierra