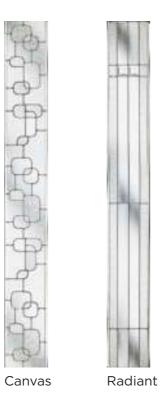

GD09 Left, centre and right available

Discover the full range of colours and glass at door-designer.co.uk.

GD10 Left, centre and right available

Valentia

Canvas

Radiant

Lunna

\* Kara colour available in Zinc only. Colours shown should be used for guidance only as the limitations in the printing process may mean that colours vary from those illustrated.

REC15 Left centre and right

Andorra Zinc or Brass Caming

Canvas Colours shown should be used for guidance only as the limitations in the printing process may mean that colours vary from those illustrated.