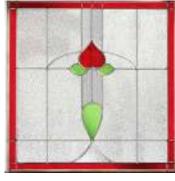

# New England Quarter

Main image: Distinction Pebble Grey with Edwardian glass.

Kara Zinc

The adjustable Mini Blind lets you control the amount of light and privacy that you need.

32

DD-Cots

Mini Blind\*

Clear