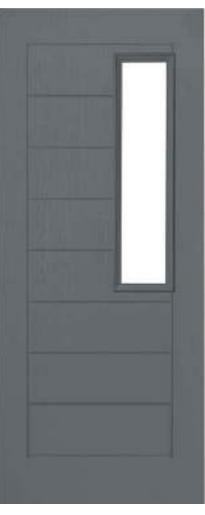

# nxt-gen Eclat

Main image: Porcelain Blue with Palma glass.

Edwardian

Kara Zinc or Brass Caming<sup>\*</sup>

New 2022 colour

Scotia Zinc or Brass Caming

Monza

Palma

Trieste

Valentia

\* Kara colour available in Zinc only.

Colours shown should be used for guidance only as the limitations in the printing process may mean that colours vary from those illustrated.

Sierra

16