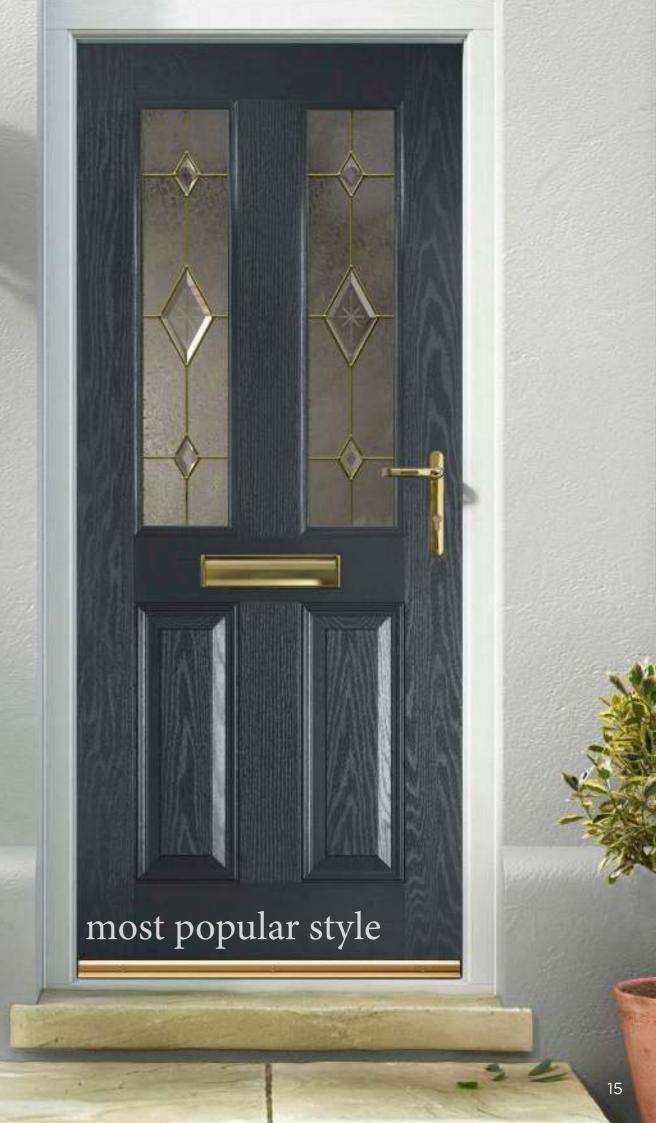

# nxt-gen Esteem

Main image: Distinction Anthracite Grey with Kara Brass glass.

Andorra Aspen

Savana

Palma

Scotia Zinc or Brass Caming

Edwardian Kara Zinc or Brass Caming\*

Valentia

\* Kara colour available in Zinc only.

14

Colours shown should be used for guidance only as the limitations in the printing process may mean that colours vary from those illustrated.