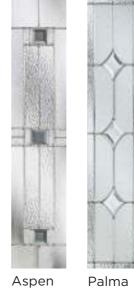

# nxt-gen Esteem

Main image: Distinction Anthracite Grey with Kara Brass glass.

Andorra Aspen

Savana

Palma

Scotia Zinc or Brass Caming

Edwardian Kara Zinc or Brass Caming\*

Valentia

# nxt-gen Eclat

Main image: Porcelain Blue with Palma glass.

Edwardian

Kara Zinc or Brass Caming<sup>\*</sup>

New 2022 colour

Scotia Zinc or Brass Caming

Monza

Palma