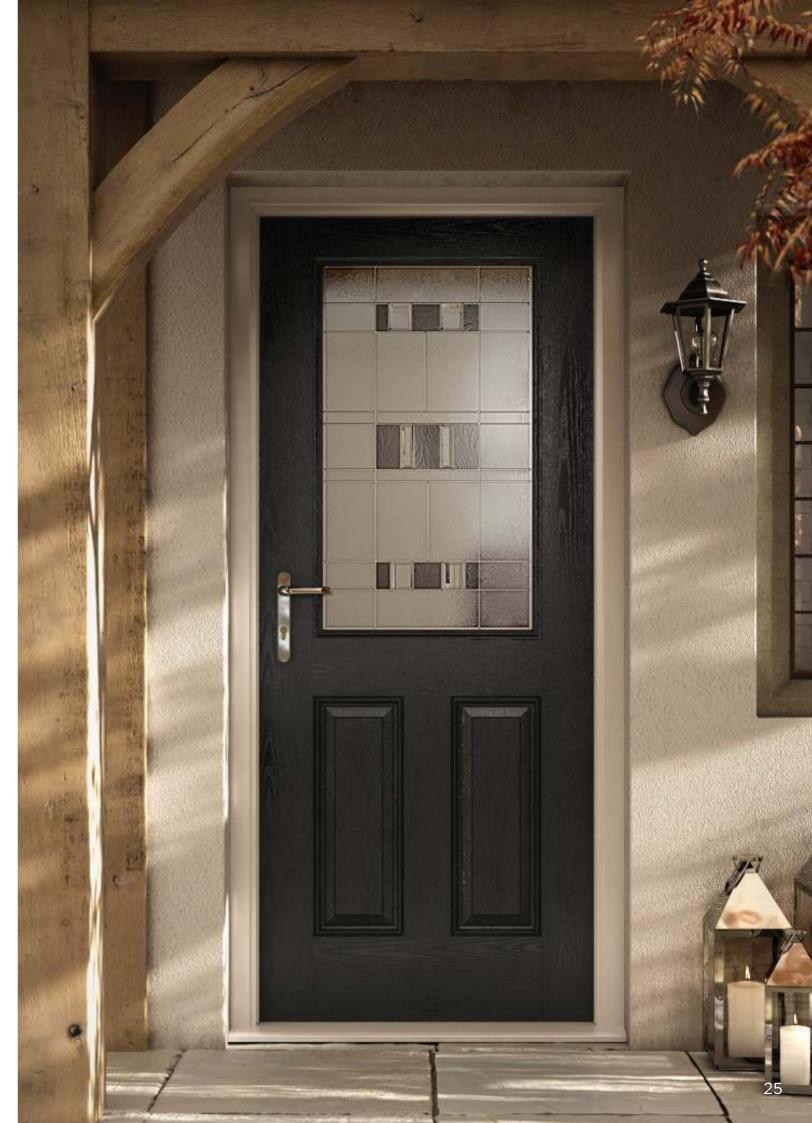

# nxt-gen Eclat

Main image: Porcelain Blue with Palma glass.

Edwardian

Kara Zinc or Brass Caming<sup>\*</sup>

New 2022 colour

Scotia Zinc or Brass Caming

Monza

Palma