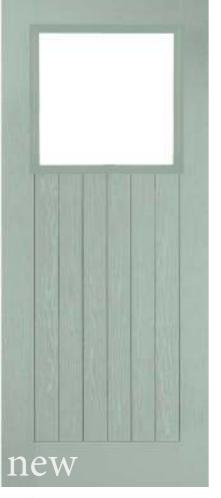

# nxt-gen Classical Half Glazed

Main image: Pale Green with Kara Zinc glass.

Design

Use our online door-designer configurator to create your new

front door today: door-designer.co.uk.

-W-

Aspen

-0-