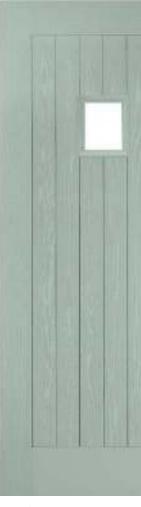

# nxt-gen Esteem

Main image: Distinction Anthracite Grey with Kara Brass glass.

Andorra Aspen

Savana

Palma

Scotia Zinc or Brass Caming

Edwardian Kara Zinc or Brass Caming\*

Valentia