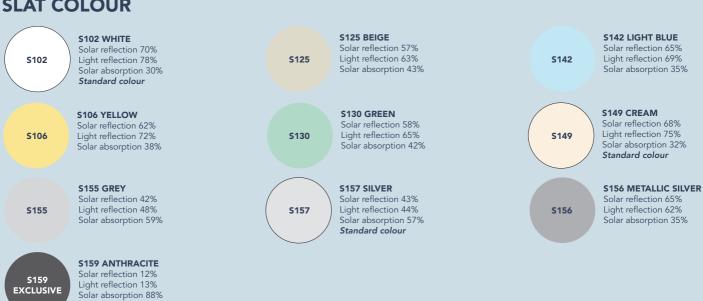

### DD A SPL OF COLOUR

All Venetian Uni-Blinds® will match the style and décor of any home. There are 10 colours to choose from, which includes Anthracite Grey, exclusive to Uni-Blinds®.

### **SLAT COLOUR**