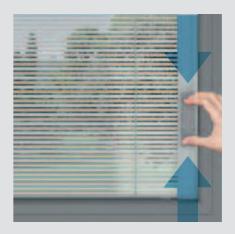

SV+ features sideguides on both the left and right edges of the glass in perfect balance. And they are available in three colour options to suit your taste and décor.

The sideguides enable the sliding control mechanism to work. The slider uses powerful magnets to move up and down the sideguide to allow for the blind to be raised and lowered by moving the slider up or down, and tilted by slightly lifting or lowering the same slider.

## HOW THE SV + OPERATES

The SV+ is operated by a cleverly-designed magnetic slider, placed on the right or left-hand edge of the glass. A narrow adhesive transparent profile ensures the linear movement of the slider. The blind is raised and lowered by moving the slider up or down and is tilted by slightly lifting or lowering the same slider.