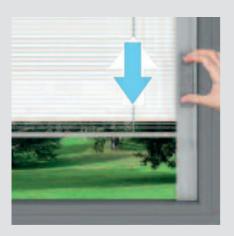

## HOW THE SV + OPERATES

The SV+ is operated by a cleverly-designed magnetic slider, placed on the right or left-hand edge of the glass. A narrow adhesive transparent profile ensures the linear movement of the slider. The blind is raised and lowered by moving the slider up or down and is tilted by slightly lifting or lowering the same slider.