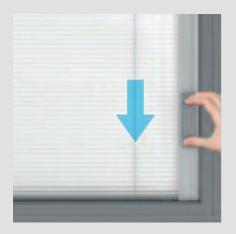

## HOW THE SV + OPERATES

The SV+ is operated by a cleverly-designed magnetic slider, placed on the right or left-hand edge of the glass. A narrow adhesive transparent profile ensures the linear movement of the slider. The blind is raised and lowered by moving the slider up or down and is tilted by slightly lifting or lowering the same slider.