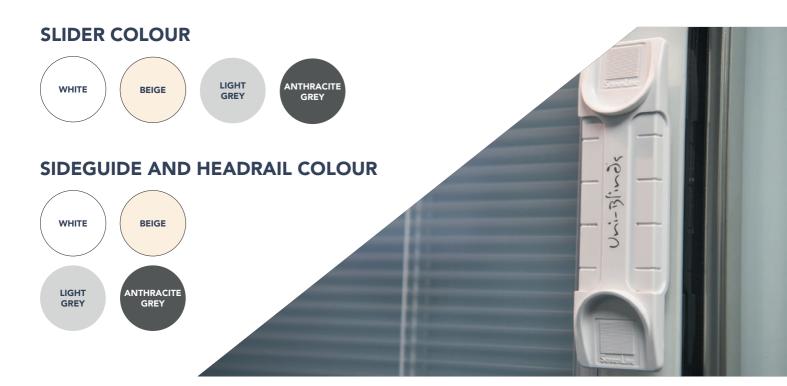

### Why SV+ offers symmetry

The secret to the balanced aesthetics of the SV+ is its sideguides. These slim premium plastic profiles inside the sealed unit replace the need for glass-mounted cords and winders.

SV+ features sideguides on both the left and right edges of the glass in perfect balance. And they are available in three colour options to suit your taste and décor.

The sideguides enable the sliding control mechanism to work. The slider uses powerful magnets to move up and down the sideguide to allow for the blind to be raised and lowered by moving the slider up or down, and tilted by slightly lifting or lowering the same slider.