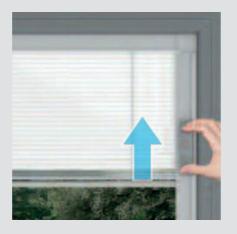

## HOW THE SV + OPERATES

The SV+ is operated by a cleverly-designed magnetic slider, placed on the right or left-hand edge of the glass. A narrow adhesive transparent profile ensures the linear movement of the slider. The blind is raised and lowered by moving the slider up or down and is tilted by slightly lifting or lowering the same slider.