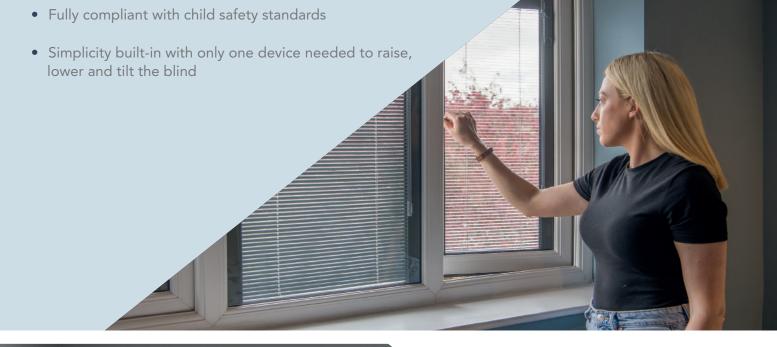

## HOW THE SV + OPERATES

The SV+ is operated by a cleverly-designed magnetic slider, placed on the right or left-hand edge of the glass. A narrow adhesive transparent profile ensures the linear movement of the slider. The blind is raised and lowered by moving the slider up or down and is tilted by slightly lifting or lowering the same slider.

External Controller protected with **SANITIZED®** 