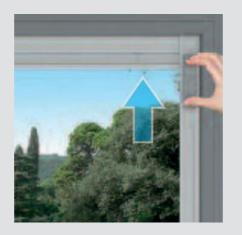

## HOW THE SV + OPERATES

The SV+ is operated by a cleverly-designed magnetic slider, placed on the right or left-hand edge of the glass. A narrow adhesive transparent profile ensures the linear movement of the slider. The blind is raised and lowered by moving the slider up or down and is tilted by slightly lifting or lowering the same slider.