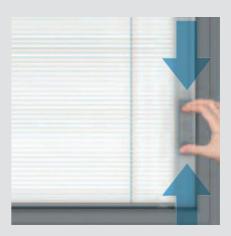

SV+ features sideguides on both the left and right edges of the glass in perfect balance. And they are available in three colour options to suit your taste and décor.

The sideguides enable the sliding control mechanism to work. The slider uses powerful magnets to move up and down the sideguide to allow for the blind to be raised and lowered by moving the slider up or down, and tilted by slightly lifting or lowering the same slider.

## HOW THE SV + OPERATES

The SV+ is operated by a cleverly-designed magnetic slider, placed on the right or left-hand edge of the glass. A narrow adhesive transparent profile ensures the linear movement of the slider. The blind is raised and lowered by moving the slider up or down and is tilted by slightly lifting or lowering the same slider.