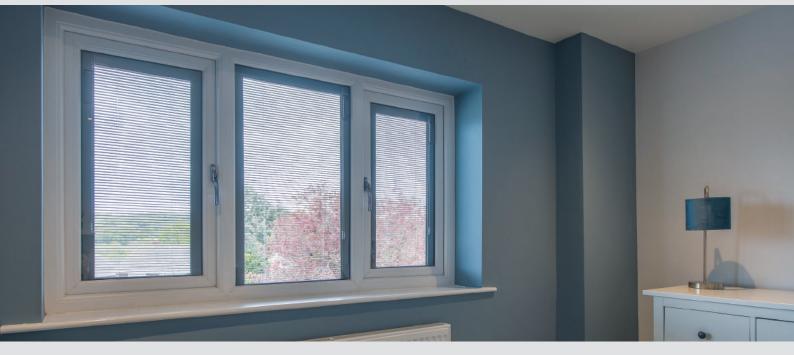

### Why SV+ offers symmetry

The secret to the balanced aesthetics of the SV+ is its sideguides. These slim premium plastic profiles inside the sealed unit replace the need for glass-mounted cords and winders.

SV+ features sideguides on both the left and right edges of the glass in perfect balance. And they are available in three colour options to suit your taste and décor.

The sideguides enable the sliding control mechanism to work. The slider uses powerful magnets to move up and down the sideguide to allow for the blind to be raised and lowered by moving the slider up or down, and tilted by slightly lifting or lowering the same slider.